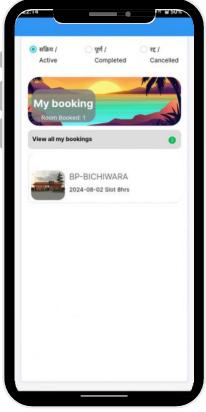

#### **My Booking**

My Booking

Update booking

**Edit Details** 

Save Details Edited

### My Bookings -

User would have following facilities

- 1. Edit Booking
  - Edit Check In date and time
  - Pax
  - Duration
- 2. Cancel Booking
- 3. View Booking status and take download of Booking ID details