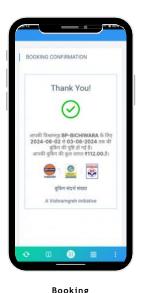

## **Payment**

Booking Screen

User has option to directly to Dealer account using UPI app

Confirmation with payment Details

Message to User

PDF copy to User