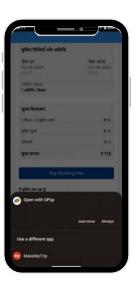

## **Payment**

- For each booking, it is proposed to take a nonrefundable amount of Rs 20 which will be adjusted against the dormitory charges at the time of check out.
- The amount can be paid by the user using UPI based app to the linked Dealer UPI address.
- Remaining amount can be paid at the time of check out

#### **Payment**

- For each booking, it is proposed to take a non-refundable amount of Rs 20 which will be adjusted against the dormitory charges at the time of check out.
- The amount can be paid by the user using UPI based app directly to the linked Dealer UPI address. On Clicking "Pay Booking Fee", user will get redirected to the UPI based app available in the user mobile application.
- The remaining amount, user can pay directly at the Vishramgreh at the time of Check Out by scanning QR code kept at Vishramgreh.