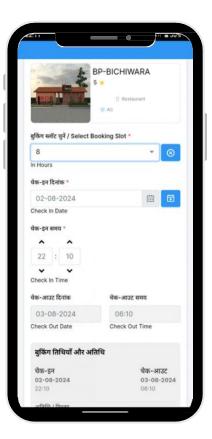

### **Validations**

- Per Booking Max of Three Pax ( Driver + Max 2 cleaners)
- Booking can be done for self or for others
- User has option to select multiple duration 8 hrs , 12hrs or 24 hrs
- Physical verification of required documents would done at Vishramgreh at the time of Check In

#### **Booking of Vishramgreh - Application Flow**

Sign In/ Sign Up \_\_\_ Book Vishramgreh\_\_ Select desired Route /City / OMC& City \_\_ Update Pax details \_\_\_

Choose preferred Vishramgreh from the list -> Select Check In Date & Time along Duration of Stay -> Pay

Online (Non - refundable amount of Rs 20) — Confirm Booking