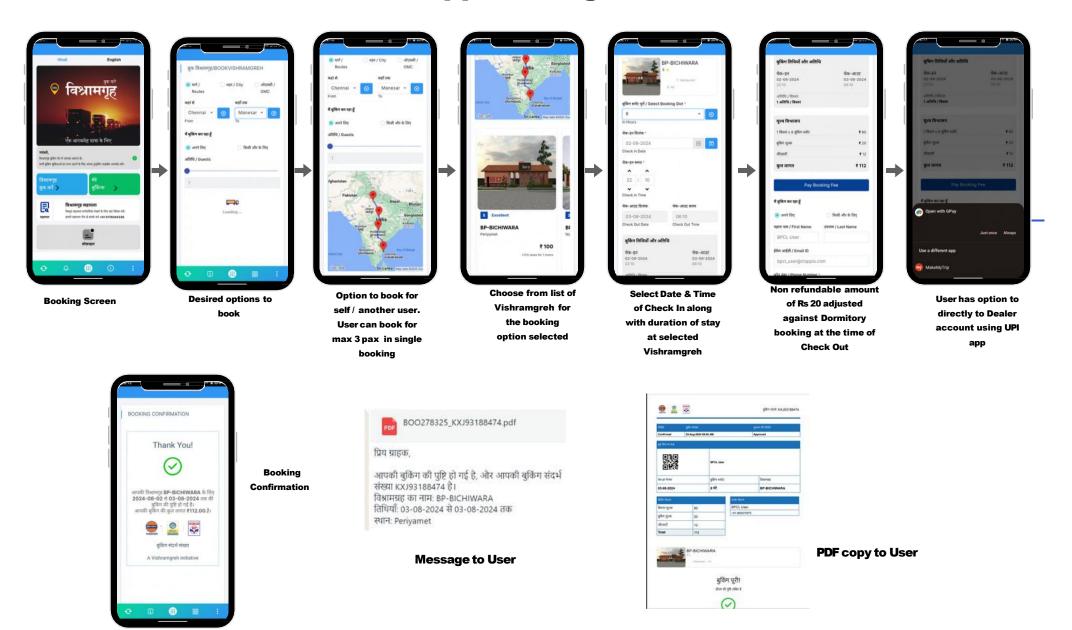

## **App Booking Flow**

#### **Booking of Vishramgreh - Application Flow**

Sign In/ Sign Up \_\_\_ Book Vishramgreh\_\_ Select desired Route /City / OMC& City \_\_ Update Pax details \_\_\_

Choose preferred Vishramgreh from the list -> Select Check In Date & Time along Duration of Stay -> Pay

Online (Non - refundable amount of Rs 20) — Confirm Booking

#### **Booking for Some Else**

In the application option is available for book for "Someone else". While booking for "Someone Else", option is available to enter driver details like Name, Mobile Number. On confirmation, the driver (whose mobile number is entered) would get SMS with booking details.

## **Payment**

Booking Screen

User has option to directly to Dealer account using UPI app

Confirmation with payment Details

Message to User

PDF copy to User

### **Validations**

- Per Booking Max of Three Pax ( Driver + Max 2 cleaners)
- Booking can be done for self or for others
- User has option to select multiple duration 8 hrs , 12hrs or 24 hrs
- Physical verification of required documents would done at Vishramgreh at the time of Check In

## **Payment**

- For each booking, it is proposed to take a nonrefundable amount of Rs 20 which will be adjusted against the dormitory charges at the time of check out.
- The amount can be paid by the user using UPI based app to the linked Dealer UPI address.
- Remaining amount can be paid at the time of check out

#### **Payment**

- For each booking, it is proposed to take a non-refundable amount of Rs 20 which will be adjusted against the dormitory charges at the time of check out.
- The amount can be paid by the user using UPI based app directly to the linked Dealer UPI address. On Clicking "Pay Booking Fee", user will get redirected to the UPI based app available in the user mobile application.
- The remaining amount, user can pay directly at the Vishramgreh at the time of Check Out by scanning QR code kept at Vishramgreh.