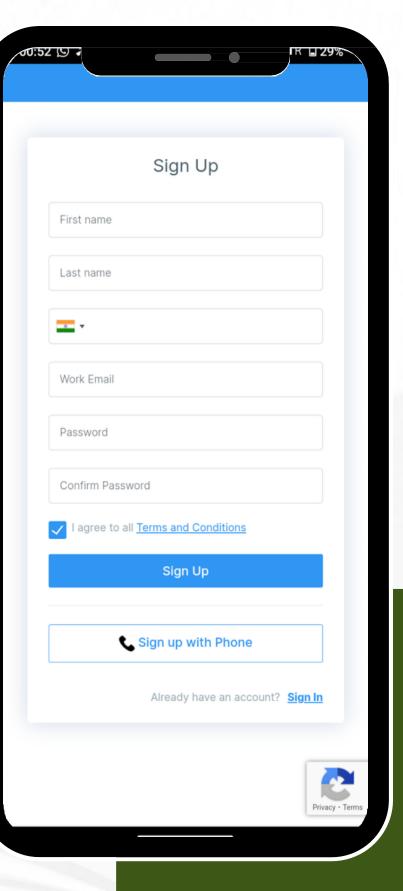

**Admin Portal** 

For master maintainence and other admin related activities

VISHRAMGREH APP (ANDROID VERSION)

users are truck onwers or truck drivers.

Option available for Sign Up using Mobile or Mobile and email ID

Sign Up Name, Mobile Number are mandatory

Sign In
Once Signed Up ,can be thru email ID
and password set or Mobile Number
and OTP send

**BOOK VISHRAMGREH** 

### Sign Up

Name ,Mobile Number are mandatory