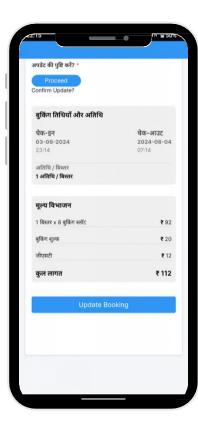

#### **My Booking**

My Booking

Update booking

**Edit Details** 

Save Details Edited

### My Bookings -

User would have following facilities

- 1. Edit Booking
  - Edit Check In date and time
  - Pax
  - Duration
- 2. Cancel Booking
- 3. View Booking status and take download of Booking ID details