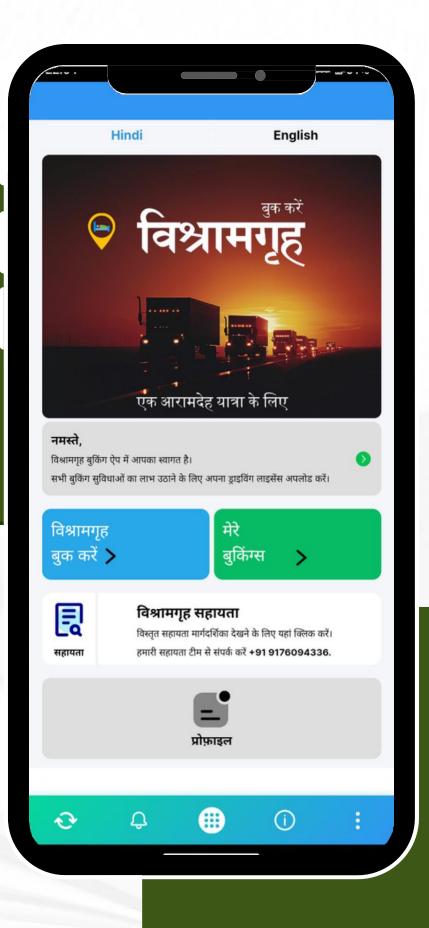

Caters to truck owners and truck drivers and is the perfect place for booking Vishramgreh with multiple facilities

**Truck drivers or truck owners**Mobile app for booking Vishramgreh

**Dealers Portal**Application of managment of respective booking

**Admin Portal** 

For master maintainence and other admin related activities

VISHRAMGREH APP (ANDROID VERSION)

users are truck onwers or truck drivers.

Option available for Sign Up using Mobile or Mobile and email ID