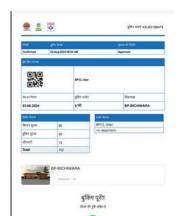

## **Payment**

Booking Screen

User has option to directly to Dealer account using UPI app

Confirmation with payment Details

Message to User

PDF copy to User