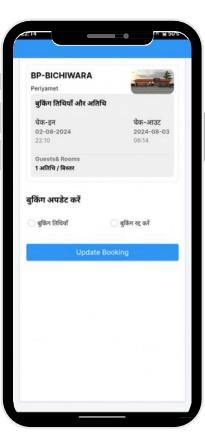

#### **My Booking**

My Booking

Update booking

**Edit Details** 

Save Details Edited

### My Bookings -

User would have following facilities

- 1. Edit Booking
  - Edit Check In date and time
  - Pax
  - Duration
- 2. Cancel Booking
- 3. View Booking status and take download of Booking ID details